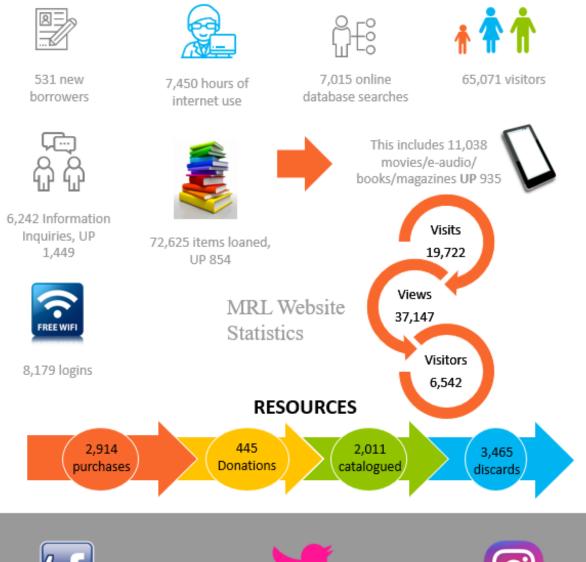

## MRL Loans, Membership and Visitation Statistics

## July 2019 - September 2019

Binnaway Service Point

No programs offered

**ANALYSIS OF LOANS** 

| 2019               | July   | August | September | TOTAL  |
|--------------------|--------|--------|-----------|--------|
| Baradine           | 115    | 119    | 83        | 317    |
| Binnaway           | 16     | 36     | 36        | 88     |
| Coolah             | 497    | 623    | 403       | 1,523  |
| Coonabarabran      | 1,607  | 1,518  | 1,282     | 4,407  |
| Dubbo              | 16,400 | 14,267 | 12,894    | 43,561 |
| Dunedoo            | 537    | 355    | 233       | 1,125  |
| Mendooran          | 44     | 38     | 61        | 143    |
| Narromine          | 998    | 1,360  | 1,021     | 3,379  |
| Trangie            | 462    | 251    | 493       | 1,206  |
| Web (all branches) | 3,712  | 3,654  | 3672      | 11,038 |
| Wellington         | 3,071  | 3,369  | 1,775     | 5,838  |
| Region             | 26,320 | 24,352 | 21,953    | 72,625 |

**ANALYSIS OF NEW BORROWER REGISTRATIONS** 

| 2019          | July | August | September | TOTAL |
|---------------|------|--------|-----------|-------|
| Baradine      | 1    | 2      | 4         | 7     |
| Binnaway      | 0    | 1      | 1         | 2     |
| Coolah        | 7    | 3      | 7         | 17    |
| Coonabarabran | 14   | 72     | 50        | 136   |
| Dubbo         | 119  | 95     | 80        | 294   |
| Dunedoo       | 0    | 5      | 2         | 7     |
| Mendooran     | 0    | 0      | 2         | 2     |
| Narromine     | 5    | 8      | 9         | 22    |
| Trangie       | 1    | 0      | 3         | 4     |
| Wellington    | 14   | 17     | 9         | 40    |
| Region        | 161  | 203    | 167       | 531   |

### WITHDRAWALS, ADDITIONS AND DONATIONS

| 2019          | Withdrawals | Additions | Donations |
|---------------|-------------|-----------|-----------|
| Baradine      | 0           | 42        | 22        |
| Binnaway      | 88          | 21        | 16        |
| Coolah        | 509         | 79        | 45        |
| Coonabarabran | 1338        | 213       | 37        |
| Dubbo         | 1087        | 969       | 102       |
| Dunedoo       | 1           | 79        | 31        |
| Mendooran     | 0           | 22        | 21        |
| Narromine     | 107         | 150       | 43        |
| Trangie       | 26          | 74        | 47        |
| Wellington    | 333         | 241       | 80        |
| WEB           | 6           | 124       | 1         |
| Region        | 3,495       | 2,011     | 445       |

## **Key Performance Indicators 2019/2020**

| Performance Standards<br>NSW Public Libraries     | SLNSW<br>Benchmark<br>State Median | SLNSW Benchmark<br>(Urban Medium)<br>Dubbo Libraries | SLNSW Benchmark<br>(Rural Region)<br>Narromine &<br>Warrumbungle<br>Libraries | 2018/2019<br>MRL Actuals | 2019/2020<br>MRL YTD |
|---------------------------------------------------|------------------------------------|------------------------------------------------------|-------------------------------------------------------------------------------|--------------------------|----------------------|
| <b>S1.</b> Library expenditure per capita         | \$51.10                            | \$47.07                                              | \$55.94                                                                       | \$46.92                  | \$45.59              |
| <b>S2.</b> Library members as % of the population | 40.9%                              | 41.27%                                               | 49%                                                                           | 48.68%                   | 49.47%               |
| <b>S5.</b> Visits to library per capita           | 4.15                               | 4.31                                                 | 3.74                                                                          | 3.90                     | 3.76                 |
| <b>S11.</b> Acquisitions per capita               | 0.21                               | 0.19                                                 | 0.29                                                                          | 0.18                     | 0.17                 |
| <b>S14.</b> Circulation per capita                | 5.05                               | 5.64                                                 | 3.68                                                                          | 4.25                     | 4.20                 |
| Wi-Fi hotspot logins                              |                                    |                                                      |                                                                               | 37,865                   | 8,179                |
| Website views                                     |                                    |                                                      |                                                                               | 156,645                  | 35,898               |
| Website visits (sessions)                         |                                    |                                                      |                                                                               | 79,839                   | 20,643               |
| Number of hours of internet usage                 |                                    |                                                      |                                                                               | 33,341                   | 7,450                |
| Number of registered borrowers                    |                                    |                                                      |                                                                               | 33,692                   | 34,237               |